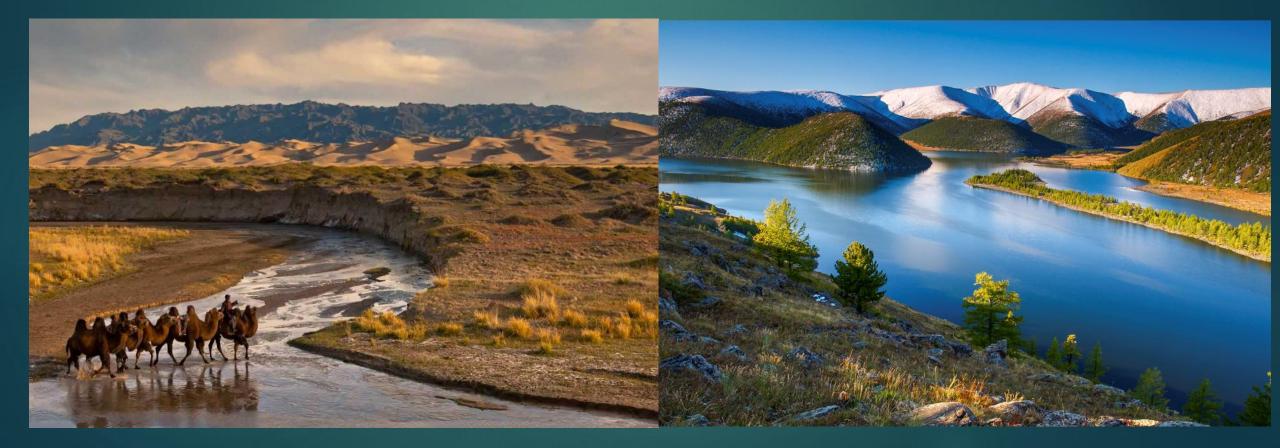

## Mongolia's beautiful nature

Thousands of tourists come to see Mongolia's beautiful nature every year! The best season in Mongolia is the SUMMER! The weather is perfect for travelling!