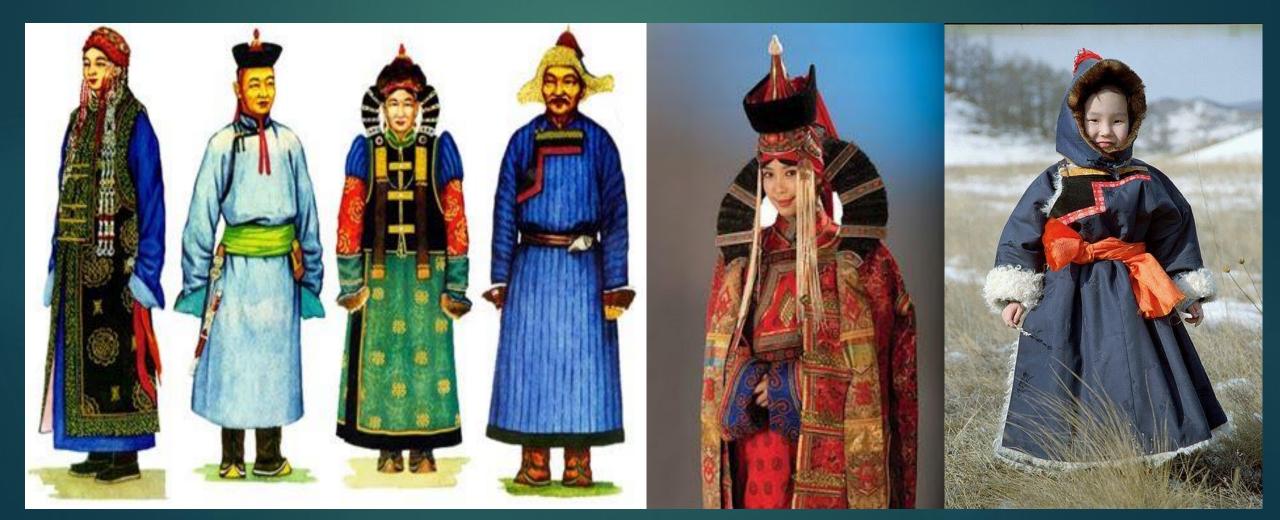

_です

- During the lunar new year
- ▶ We greet each other like this  $\rightarrow$
- The younger person has to put their hands
- Below the older person's elbow and say "Amar bainuu?



# We use Cyrillic alphabet in Mongolia like this Same with Russia a b v g d ye yo dzh dz i y k l

Мм Нн Оо Өө Пп Рр Сс Тт Уу Үү Фф Хх m n o ou p r s t u oo f h

ЦцЧчШшЩщьыъЭэЮюЯя ts ch sh shch i e yu ya

## The Mongolian money 1 ¥ = 25 Tugrik ₮

#### Japanese Yen

#### Mongolian Tugrik



## The Mongolian food- Khorkhog



#### Famous Mongolian food

### **1.** Khuushuur 2.Guriltai Shul 3. Tsuivan



## Special fruits in Mongolia SEA BUCKTHORN



## Famous places in Mongolia

## Turtle Stone

This is a famous stone Which was made by NATURE!!!

Can you see the turtle?



## Mongolian Traditional Clothes DEEL



## Animals in Mongolia There are many animals in the countryside Horse Camel



## Mongolia's beautiful nature

Thousands of tourists come to see Mongolia's beautiful nature every year! The best season in Mongolia is the SUMMER! The weather is perfect for travelling!



## Winter in Mongolia Mongolia is one of the coldest countries in the world!!! It starts snowing in SEPTEMBER!!!???

It goes down to -35 degrees every year!



# DID YOU ENJOY?

LETS GO TO MONGOLIA TOGETHER!!!

# Thank you!