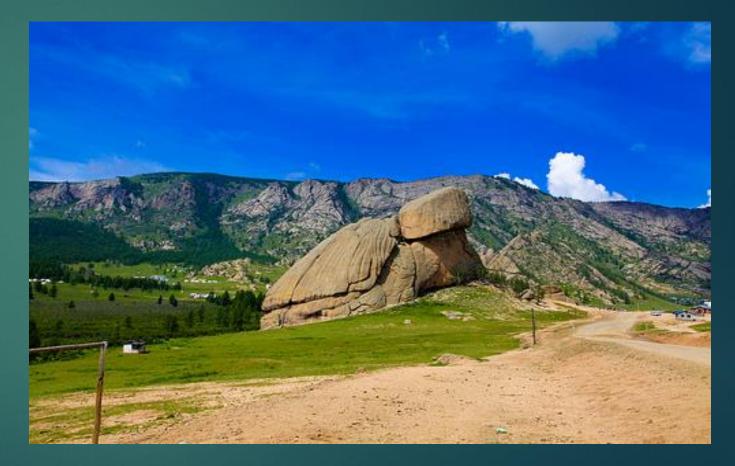

## Turtle Stone

This is a famous stone Which was made by NATURE!!!

Can you see the turtle?