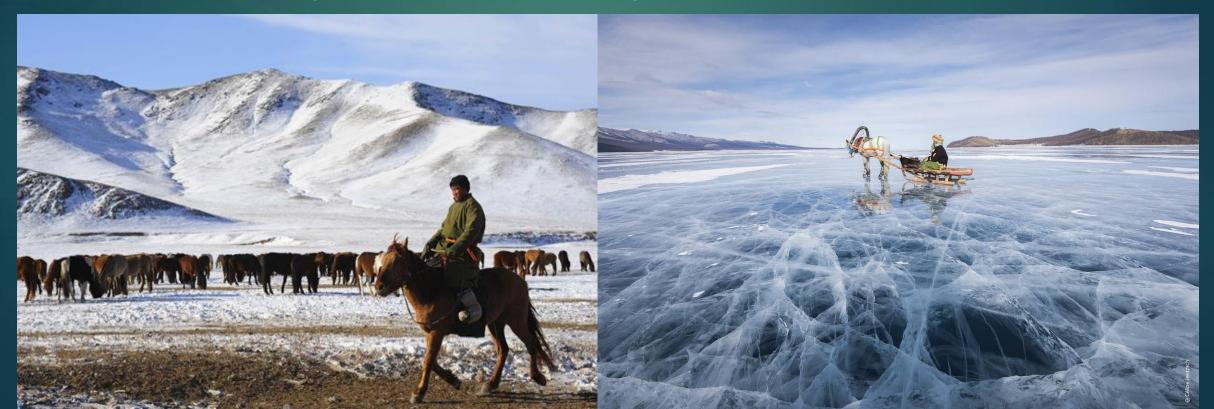

## Winter in Mongolia Mongolia is one of the coldest countries in the world!!! It starts snowing in SEPTEMBER!!!???

It goes down to -35 degrees every year!