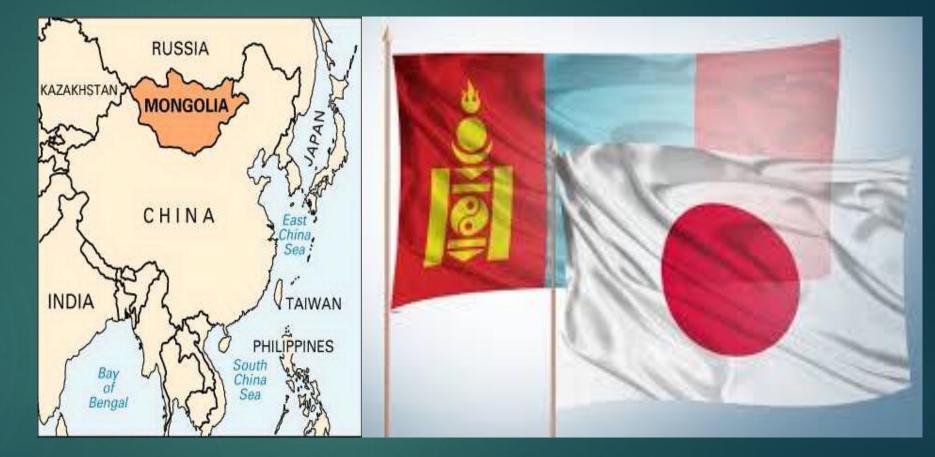

## Where is Mongolia?

Mongolia is located between Russia and China.

It takes about 5 hours from Mongolia to Japan.