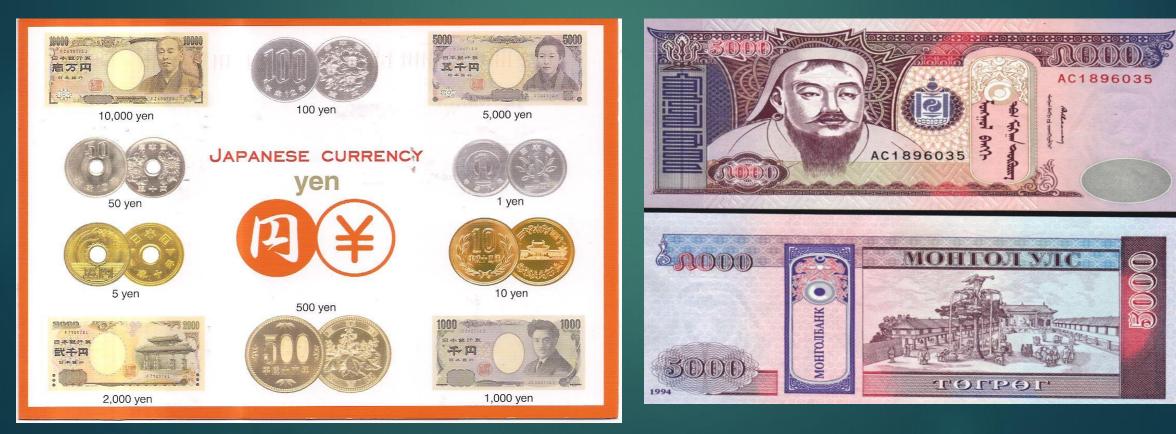

## The Mongolian money 1 ¥ = 25 Tugrik ₮

#### Japanese Yen

#### Mongolian Tugrik